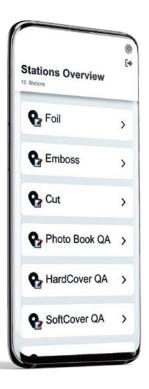

# **Stations App** for your mobile devices

Stations come with a mobile app for tablet and smartphone. This allows you to control and handle your jobs quickly and easily with your iOS or Android device.

- Transparent overview of all orders at a station
- Job selection via order ID or integrated barcode scanning
- Direct instructions and feedback function on the mobile device
- Built-in photo function for quality control and documentation