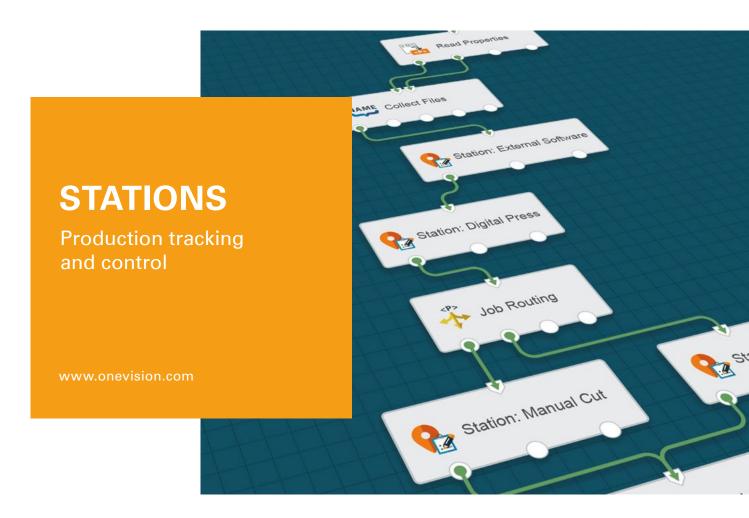

## StationS

OneVision's Stations is your powerful tool for production tracking and control. The software maps all production steps in one system, from software systems involved, presses and finishing machines to manual work steps in postpress, finishing and commissioning.

#### Get the digital overview

Transparent production processes

Stations provide a comprehensive and transparent overview and control of the production. All production steps are visualized in the software. You can map software systems, printing and finishing machines as well as manual work steps (such as eyeletting, picking, sewing, etc.) or analog

machines (e.g. Heidelberger Tiegel). A central overview allows you to track and control jobs in real time. Individual work instructions can be used to guide or inform operators through the various work steps. It is also possible to implement feedback and control functions for all individual jobs.